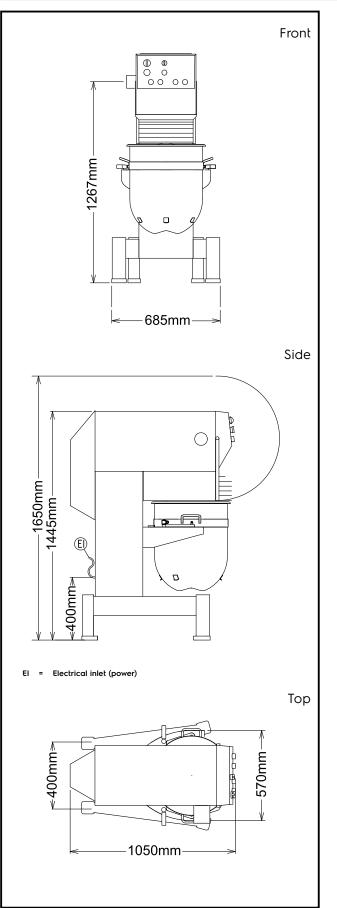

# Planetary Mixers Planetary Mixer, 80 It. - Electronic with Hub

| Electric                                                                                                                                           |                                                                               |
|----------------------------------------------------------------------------------------------------------------------------------------------------|-------------------------------------------------------------------------------|
| Supply voltage:<br>Electrical power max:                                                                                                           | 380-440 V/3N ph/50/60 Hz<br>4 kW                                              |
| Capacity:                                                                                                                                          |                                                                               |
| Performance (up to):<br>Capacity:                                                                                                                  | 25 kg/Cycle<br>80 litres                                                      |
| Key Information:                                                                                                                                   |                                                                               |
| External dimensions, Width:<br>External dimensions, Depth:<br>External dimensions, Height:<br>Shipping weight:<br>Cold water paste:<br>Egg whites: | 685mm<br>1050mm<br>1445mm<br>345kg<br>25kg with Spiral hook<br>120 with Whisk |