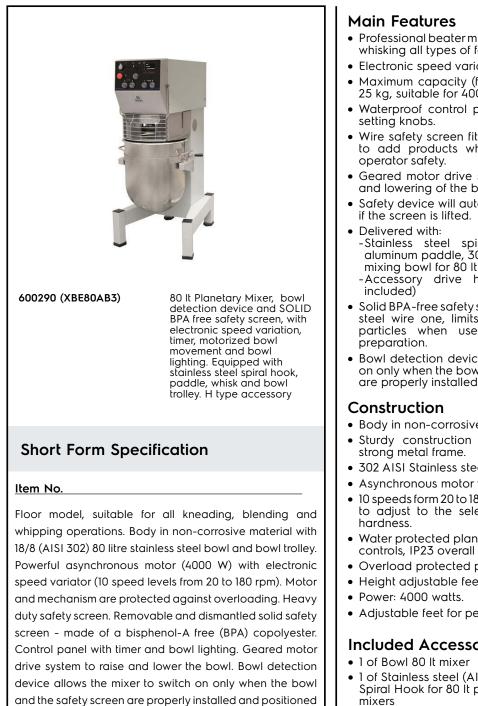

## **Planetary Mixers** Planetary Mixer, 80 lt. - Electronic with Hub

together. Equipped with accessory drive hub type H (accessories are not included). Supplied with 3 tools: stainless steel spiral kneading hook, cast aluminium paddle and stainless steel wire whisk.

# MODEL # NAME # SIS # AIA #

- Professional beater mixer for kneading, mixing and whisking all types of food products.
- Electronic speed variator.

ITEM #

- Maximum capacity (flour, with 60% of hydration) 25 kg, suitable for 400-800 meals per service.
- Waterproof control panel with timer and speed
- Wire safety screen fitted with a removable chute to add products while working, thus ensuring
- Geared motor drive system activates the raising and lowering of the bowl and bowl lighting.
- Safety device will automatically stop the machine
- -Stainless steel spiral kneading hook, Cast aluminum paddle, 302 AISI stainless steel whisk, mixing bowl for 80 lt and bowl trolley
- -Accessory drive hub (accessories are not
- Solid BPA-free safety screen, covering the stainless steel wire one, limits the flour and unsafe dust particles when used in bakery and pastry
- Bowl detection device allows the mixer to switch on only when the bowl and the solid safety screen are properly installed and positioned together.
- Body in non-corrosive material.
- Sturdy construction with mechanically welded
- 302 AISI Stainless steel bowl 80 lt. capacity.
- Asynchronous motor with high start-up torque.
- 10 speeds form 20 to 180 rpm (planetary movement) to adjust to the selected tool and the mixture
- Water protected planetary system (IP55 electrical controls, IP23 overall machine).
- Overload protected planetary system and motor.
- Height adjustable feet.
- Adjustable feet for perfect stability.

#### Included Accessories

- PNC 650130 1 of Stainless steel (AISI 303) PNC 653133 Spiral Hook for 80 It planetary mixers
- 1 of Whisk 80 lt PNC 653134
- 1 of Paddle 80 lt PNC 653135
- 1 of Bowl trolley for 40/60/80 lt PNC 653585 planetary mixers